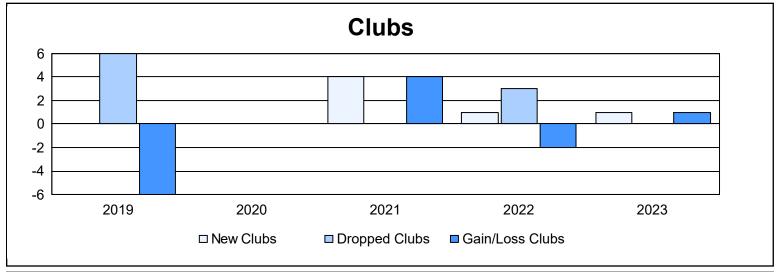

District F 1 As of June 2023 Cumulative

| Year      | New<br>Clubs | Dropped<br>Clubs | Gain/<br>Loss<br>Clubs | New<br>Members | Charter<br>Members | Reinstate<br>Members | Transfer<br>Members | Total<br>Member<br>Added | Total<br>Members<br>Dropped | Gain/<br>Loss<br>Members |
|-----------|--------------|------------------|------------------------|----------------|--------------------|----------------------|---------------------|--------------------------|-----------------------------|--------------------------|
| 2018-2019 | 0            | 6                | -6                     | 76             | 2                  | 39                   | 5                   | 122                      | 341                         | -219                     |
| 2019-2020 | 0            | 0                | 0                      | 44             | 0                  | 7                    | 3                   | 54                       | 128                         | -74                      |
| 2020-2021 | 4            | 0                | 4                      | 140            | 110                | 8                    | 1                   | 259                      | 153                         | 106                      |
| 2021-2022 | 1            | 3                | -2                     | 208            | 29                 | 57                   | 17                  | 311                      | 268                         | 43                       |
| 2022-2023 | 1            | 0                | 1                      | 76             | 26                 | 8                    | 0                   | 110                      | 171                         | -61                      |
| Average   | 1            | 2                | -1                     | 109            | 33                 | 24                   | 5                   | 171                      | 212                         | -41                      |